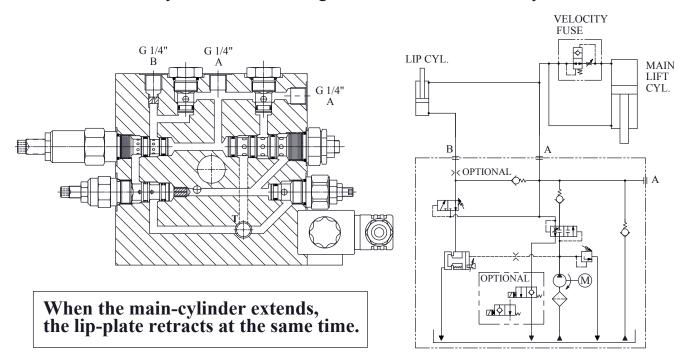

## "Dock Leveller" Hydraulic Valves Diagram

## "Dock Leveller" Hydraulic Schematic

The W82A power pack provides applications for any kind of dock levelers.

The W82A power pack can be modified to fit a wide range of tank sizes, pump capacities and hydraulic circuits to accommodate your specific application.