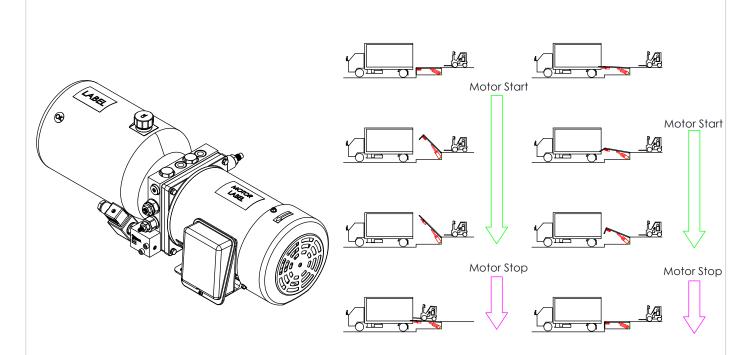

## Hydraulic Power Packs

Series W82A

## "Dock Leveller" Hydraulic Schematic

The W82A power pack provides applications for any kind of dock levelers.

The W82A power pack can be modified to fit a wide range of tank sizes, pump capacities and hydraulic circuits to accommodate your specific application.